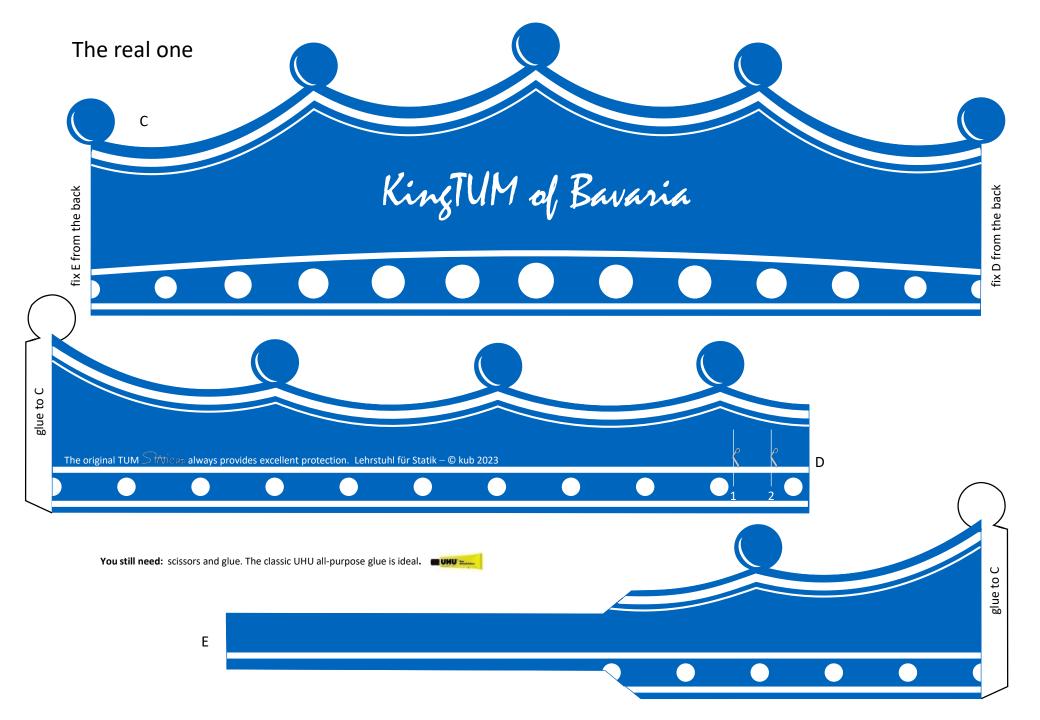

# Design your individual cap fix D from the back glue to C D The original TUM $\widehat{Shricap}$ always provides excellent protection. Lehrstuhl für Statik – © kub 2023 You still need: scissors and glue. The classic UHU all-purpose glue is ideal.

fix E from the back

Ε