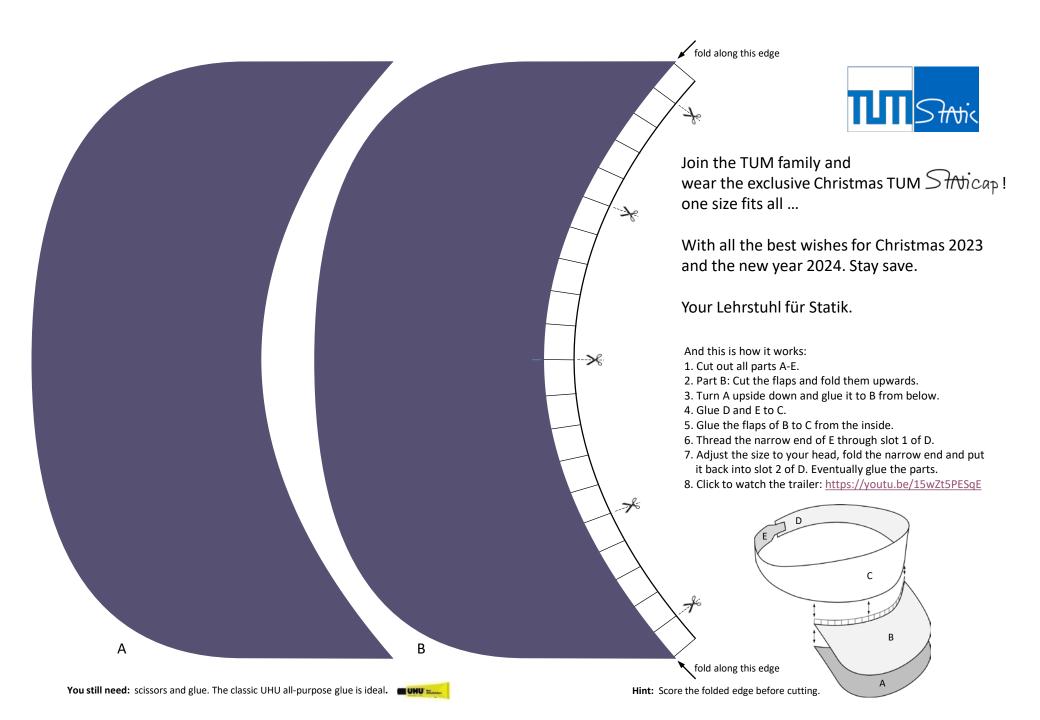

# Design your individual cap fix D from the back glue to C D The original TUM $\widehat{Shricap}$ always provides excellent protection. Lehrstuhl für Statik – © kub 2023 You still need: scissors and glue. The classic UHU all-purpose glue is ideal.

fix E from the back

Ε