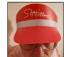

## The official one

They know to wear it! Try the special Christmas edition!

snapback

under armour trucker

louis vuitton

new era

Hot Choice Staticlaus Cap: Unisex Retro Applique, Distressed, Snapback

One size fits all, Adjustable headband, foldable. Smallest possible carbon foot kick to your head. Sustainable, recyclable.