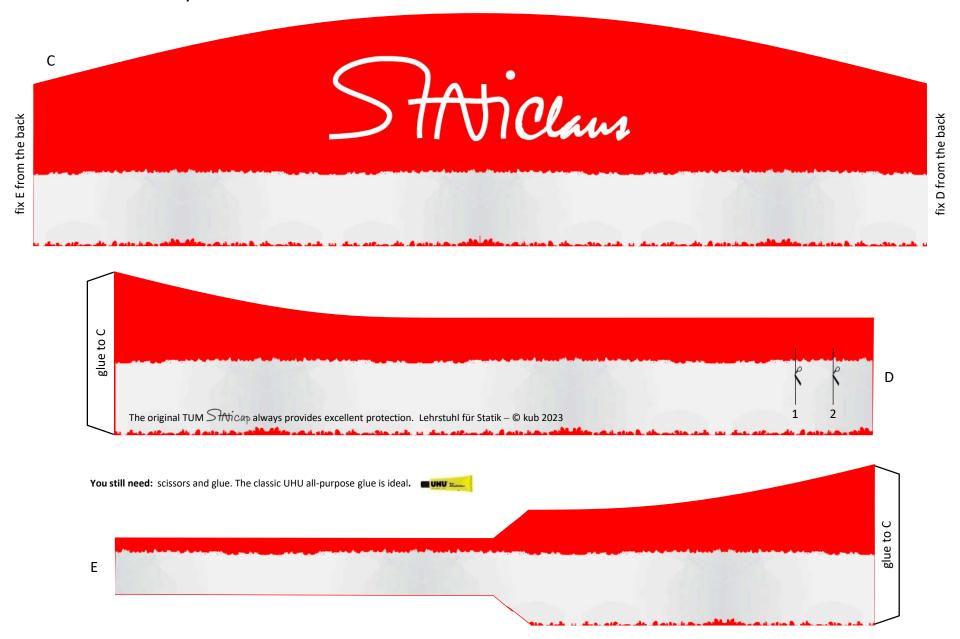

# Design your individual cap fix D from the back glue to C D The original TUM $\widehat{Shricap}$ always provides excellent protection. Lehrstuhl für Statik – © kub 2023 You still need: scissors and glue. The classic UHU all-purpose glue is ideal.