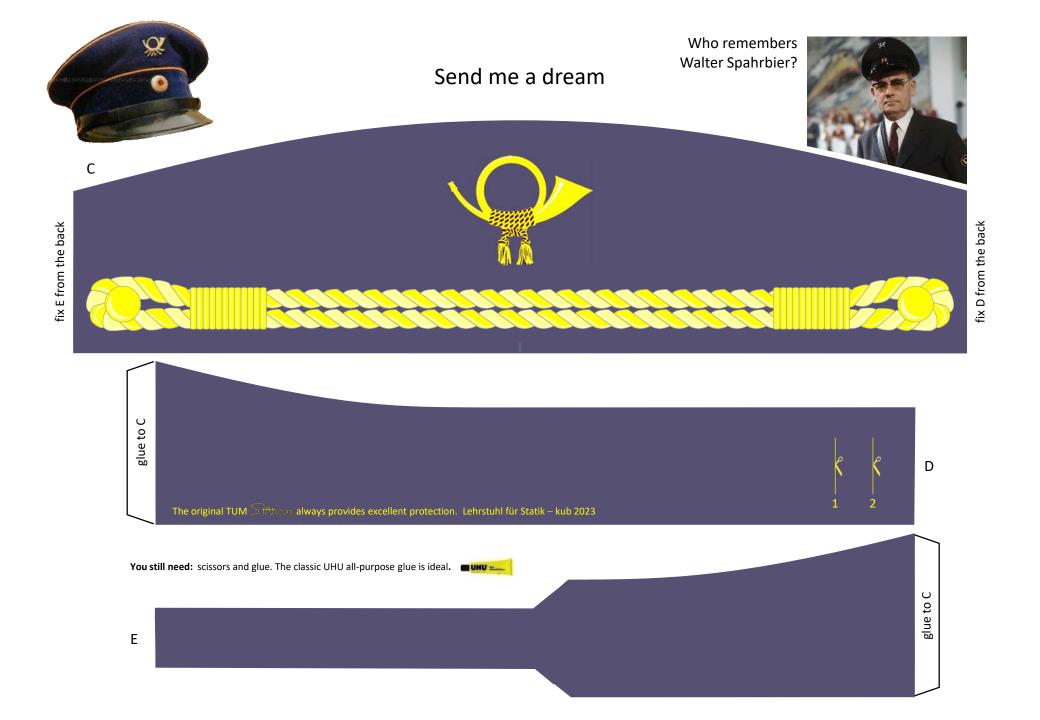

# Design your individual cap fix D from the back glue to C D The original TUM $\widehat{Shricap}$ always provides excellent protection. Lehrstuhl für Statik – © kub 2023 You still need: scissors and glue. The classic UHU all-purpose glue is ideal.

fix E from the back

Ε