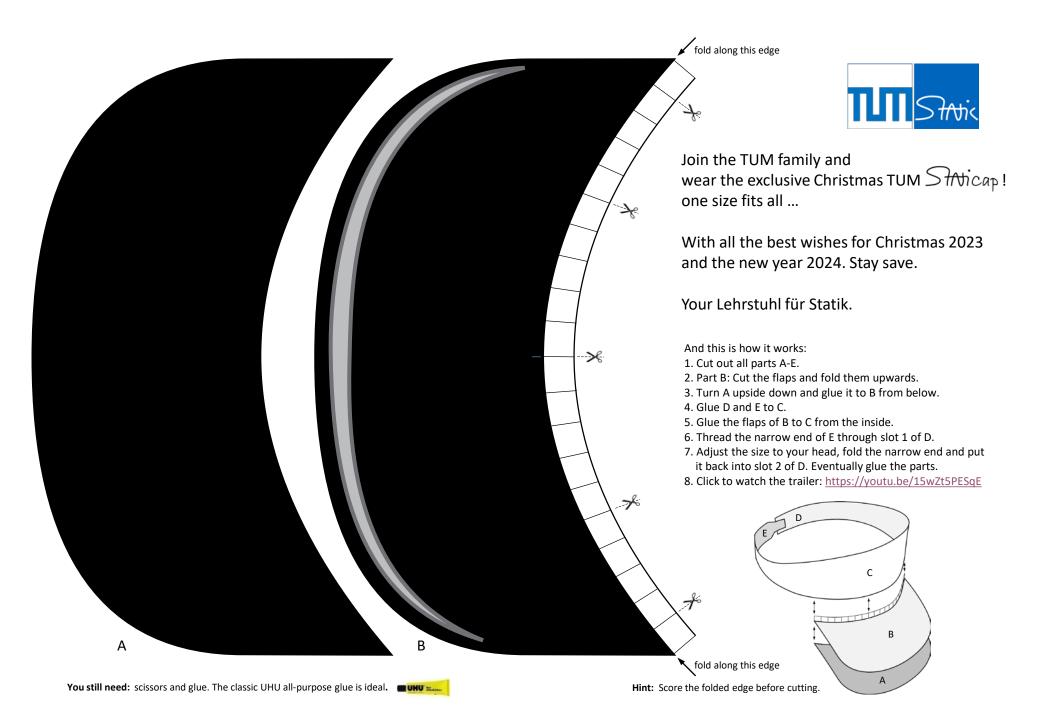

# Design your individual cap fix D from the back glue to C D The original TUM $\widehat{Shricap}$ always provides excellent protection. Lehrstuhl für Statik – © kub 2023 You still need: scissors and glue. The classic UHU all-purpose glue is ideal.