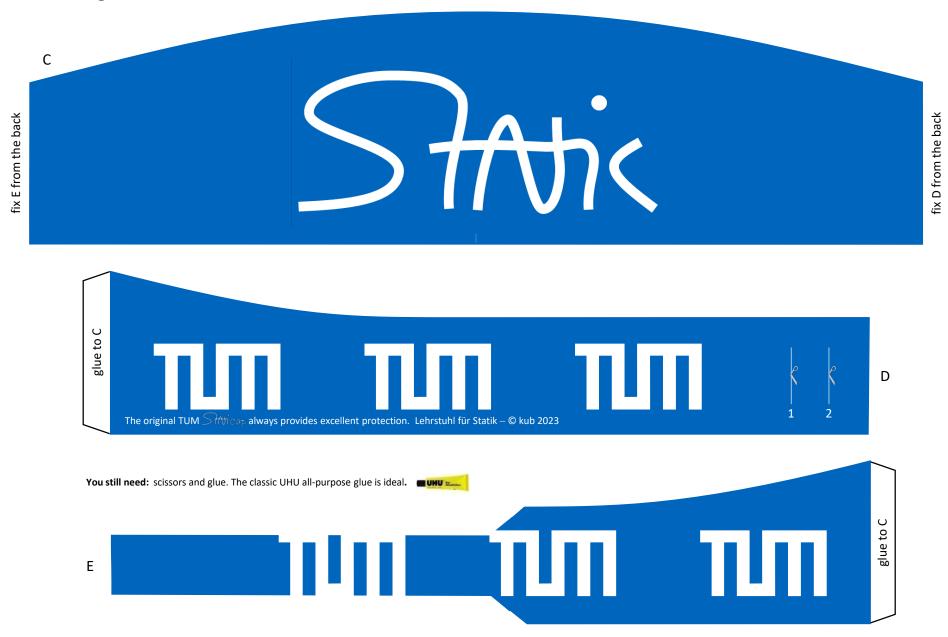

# Design your individual cap fix D from the back glue to C D The original TUM $\widehat{Shricap}$ always provides excellent protection. Lehrstuhl für Statik – © kub 2023 You still need: scissors and glue. The classic UHU all-purpose glue is ideal.