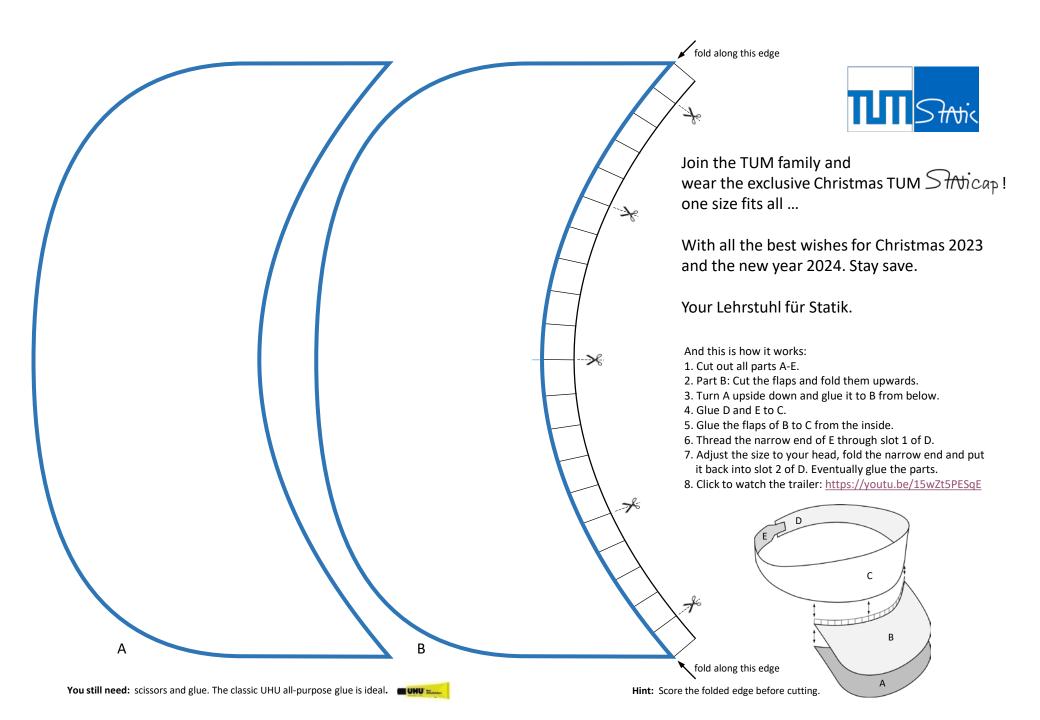

# Design your individual cap fix D from the back glue to C D The original TUM $\widehat{Shricap}$ always provides excellent protection. Lehrstuhl für Statik – © kub 2023 You still need: scissors and glue. The classic UHU all-purpose glue is ideal.

fix E from the back

Ε