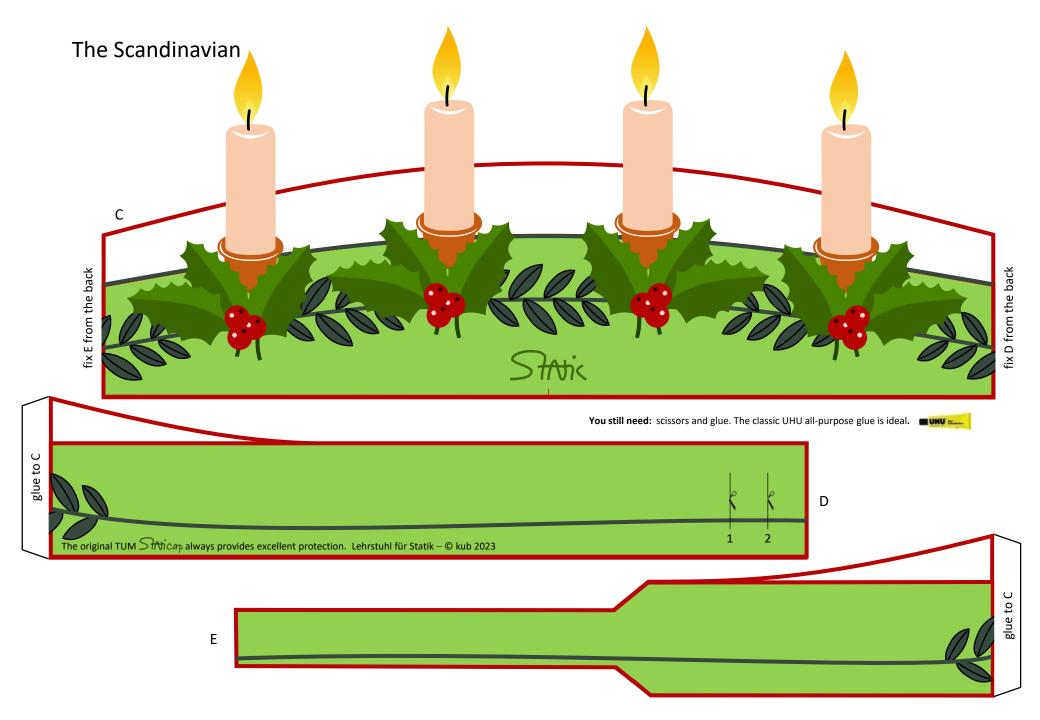

# Design your individual cap fix D from the back glue to C D The original TUM $\widehat{Shricap}$ always provides excellent protection. Lehrstuhl für Statik – © kub 2023 You still need: scissors and glue. The classic UHU all-purpose glue is ideal.