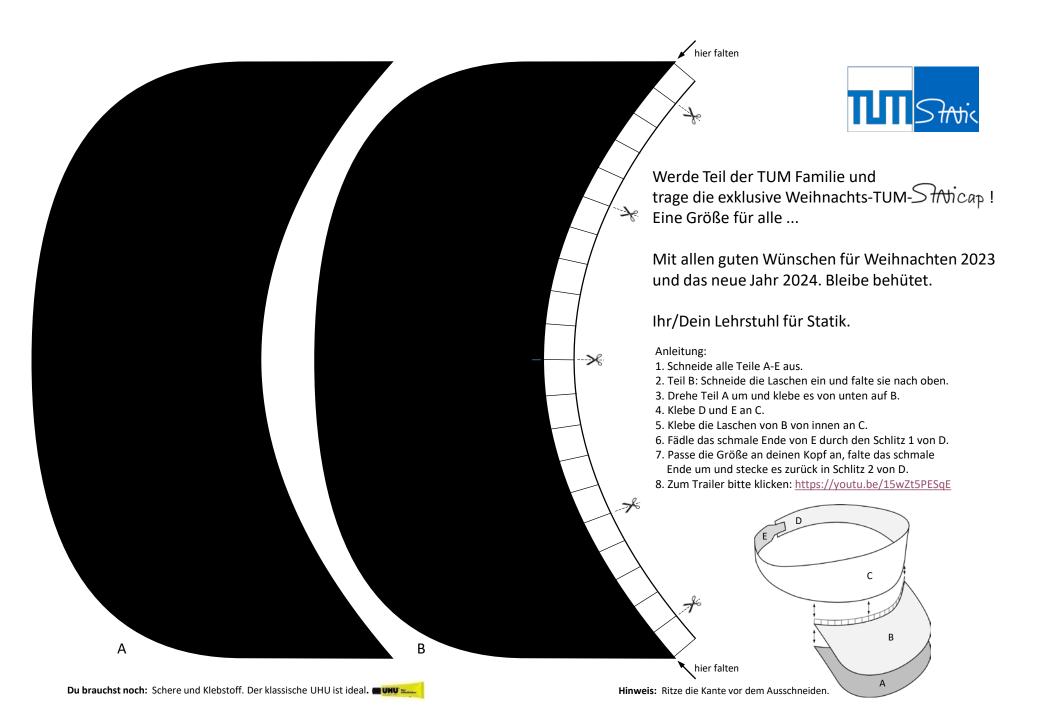

# Design your individual cap fix D from the back glue to C D The original TUM $\widehat{Shricap}$ always provides excellent protection. Lehrstuhl für Statik – © kub 2023 You still need: scissors and glue. The classic UHU all-purpose glue is ideal.

fix E from the back

Ε