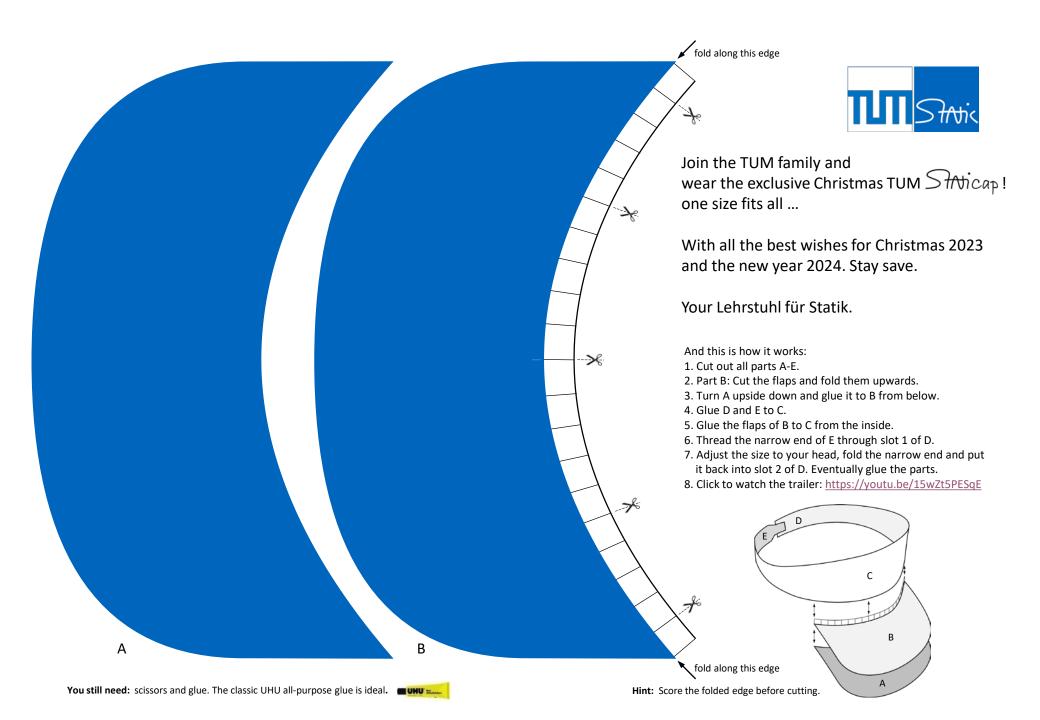

# Design your individual cap fix D from the back glue to C D The original TUM $\widehat{Shricap}$ always provides excellent protection. Lehrstuhl für Statik – © kub 2023 You still need: scissors and glue. The classic UHU all-purpose glue is ideal.