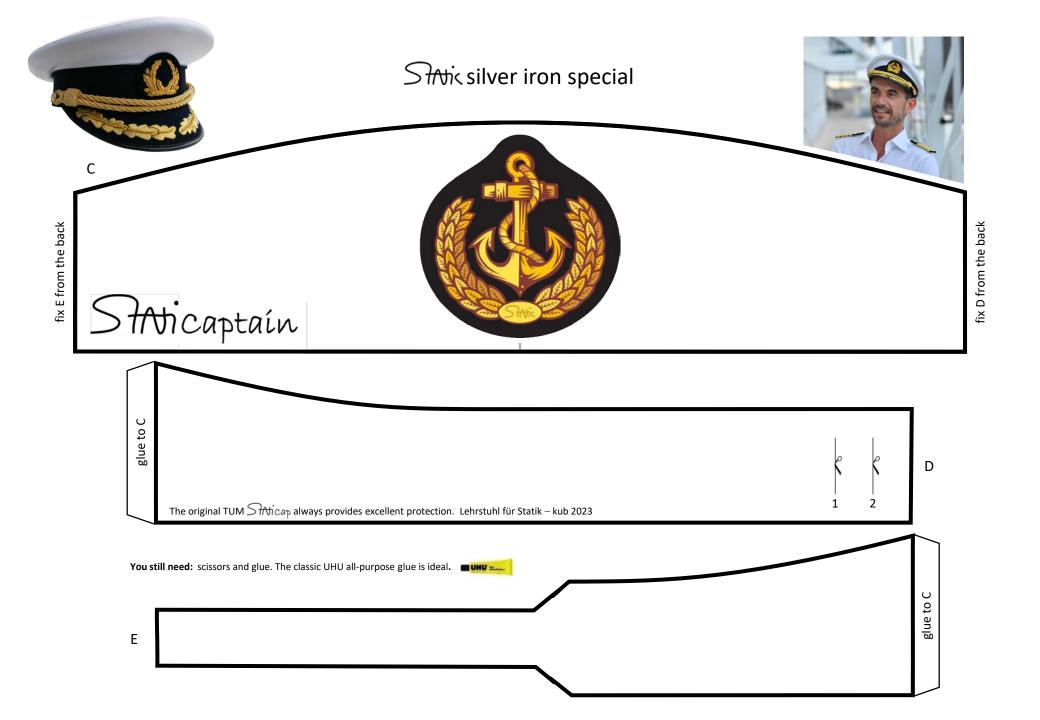

# Design your individual cap fix D from the back glue to C D The original TUM $\widehat{Shricap}$ always provides excellent protection. Lehrstuhl für Statik – © kub 2023 You still need: scissors and glue. The classic UHU all-purpose glue is ideal.

fix E from the back

Ε