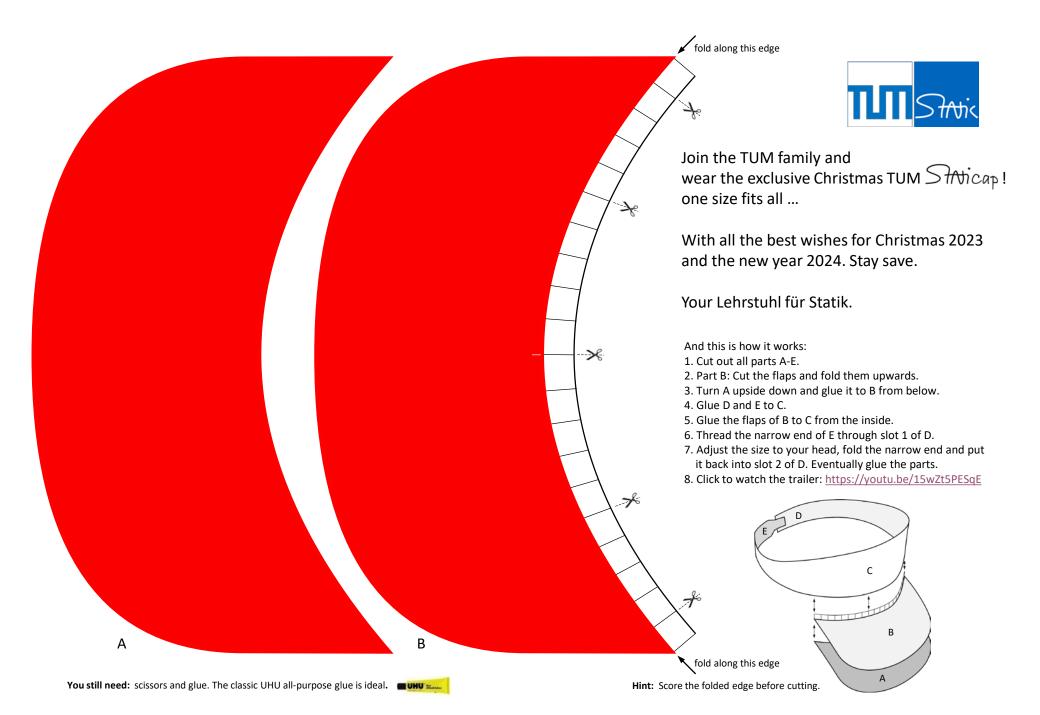

# Design your individual cap fix D from the back glue to C D The original TUM $\widehat{Shricap}$ always provides excellent protection. Lehrstuhl für Statik – © kub 2023 You still need: scissors and glue. The classic UHU all-purpose glue is ideal.

fix E from the back

Ε