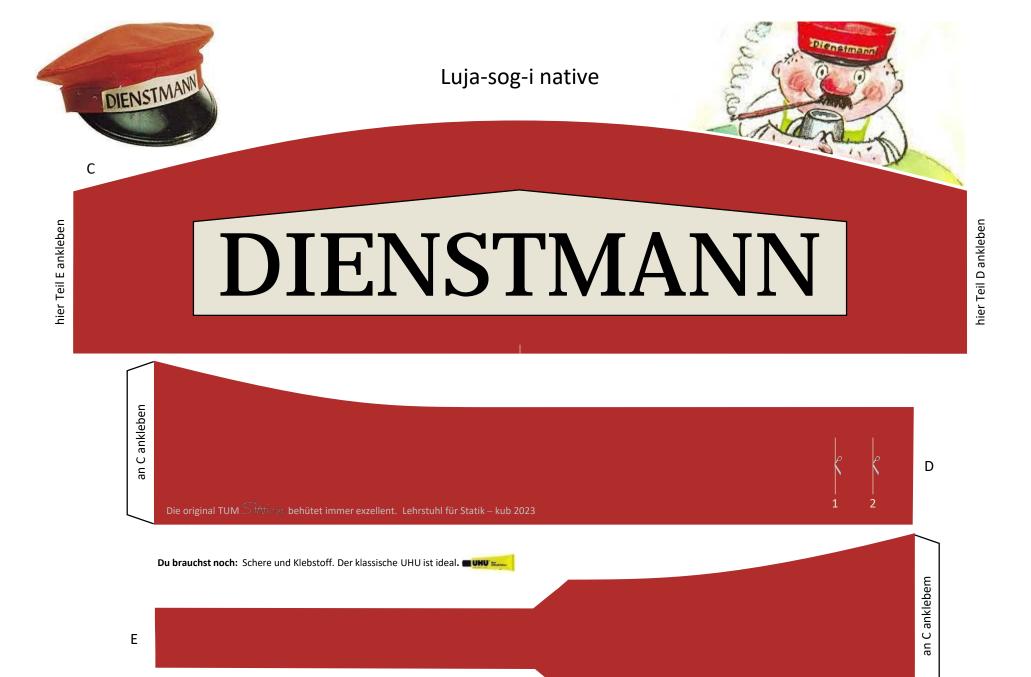

# Design your individual cap fix D from the back glue to C D The original TUM $\widehat{Shricap}$ always provides excellent protection. Lehrstuhl für Statik – © kub 2023 You still need: scissors and glue. The classic UHU all-purpose glue is ideal.

fix E from the back

Ε