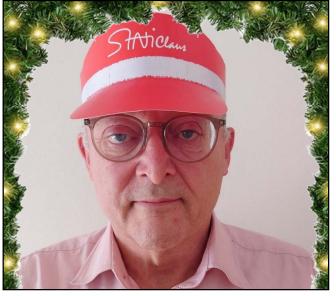

## The official one



They know to wear it! Try the special Christmas edition!





snapback



under armour trucker





louis vuitton



new era













Hot Choice Staticlaus Cap: Unisex Retro Applique, Distressed, Snapback

One size fits all, Adjustable headband, foldable. Smallest possible carbon foot kick to your head. Sustainable, recyclable.

#### only excited comments:

very very very good exciting, exceptional, the greatest ever great hat, exactly like picture fantastic quality, super craftsmanship really good fit, I like the used look looks authentically worn and well used, exactly what I wanted what I've always dreamed of

**★★★★★** (100.000)

#### Our further articles (more in stock, visit our on-line store)



Lucia at her brightest washed, artistic embroidery only 9 left

**★★★★★** (90,000)



The original Staticap Casual unisex cap, cool only 23 left

**★★★★** (70.000)



KingTUM of Bavaria Letter Mbroidery washed only 7 lef