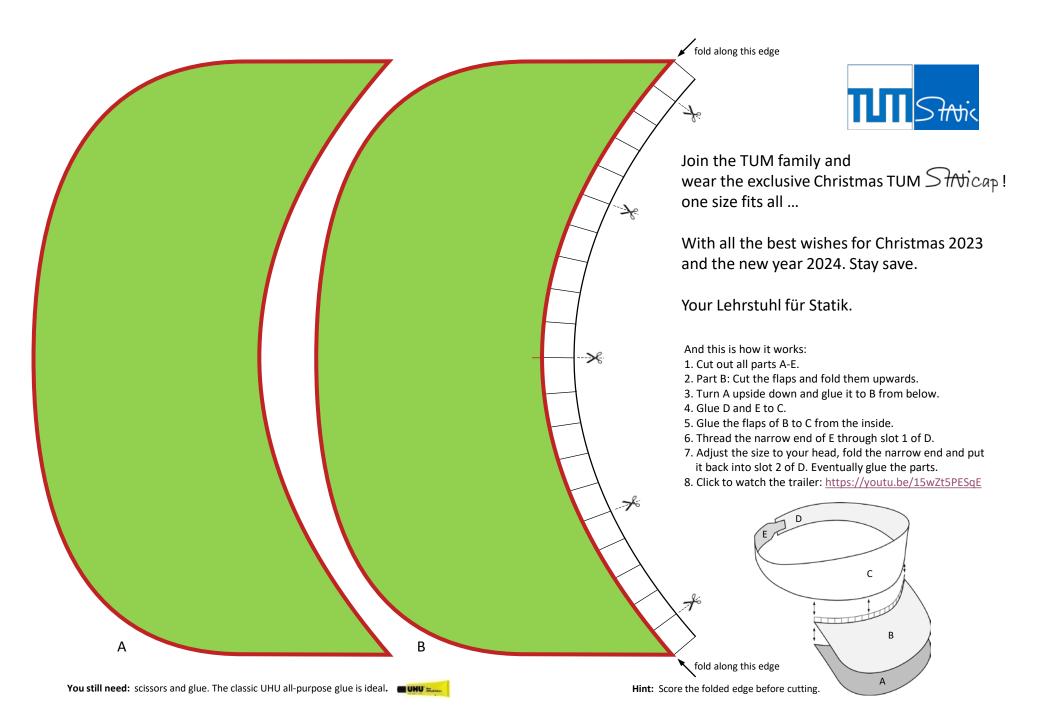

### What is this?

# Design your individual cap fix D from the back glue to C D The original TUM $\widehat{Shricap}$ always provides excellent protection. Lehrstuhl für Statik – © kub 2023 You still need: scissors and glue. The classic UHU all-purpose glue is ideal.