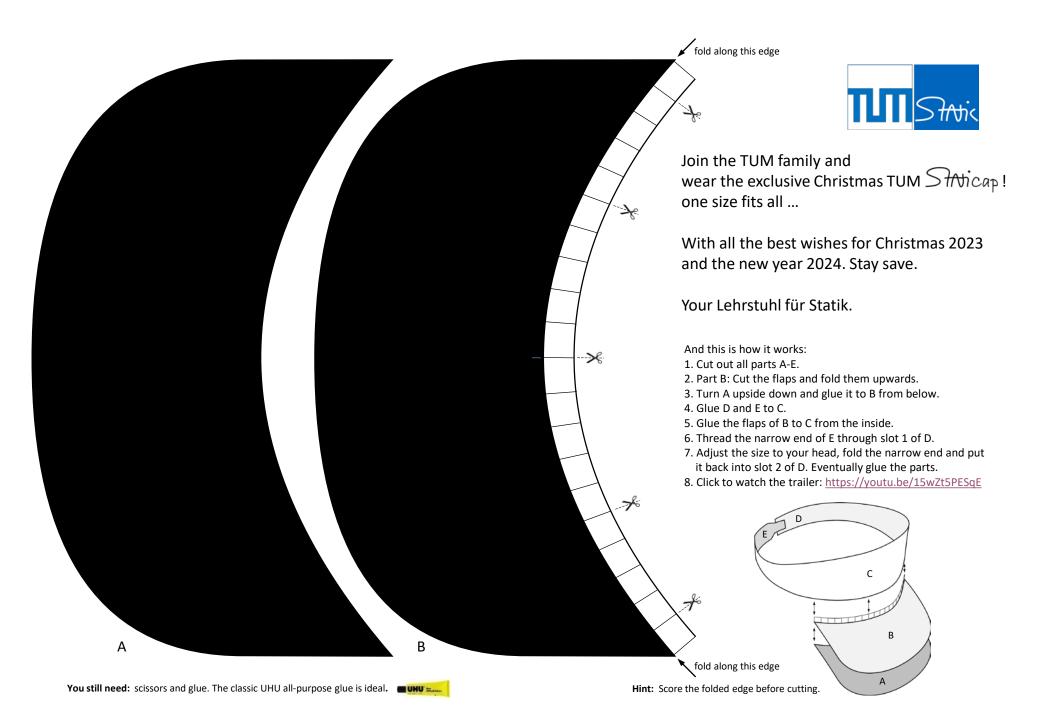

# Design your individual cap fix D from the back glue to C D The original TUM $\widehat{Shricap}$ always provides excellent protection. Lehrstuhl für Statik – © kub 2023 You still need: scissors and glue. The classic UHU all-purpose glue is ideal.