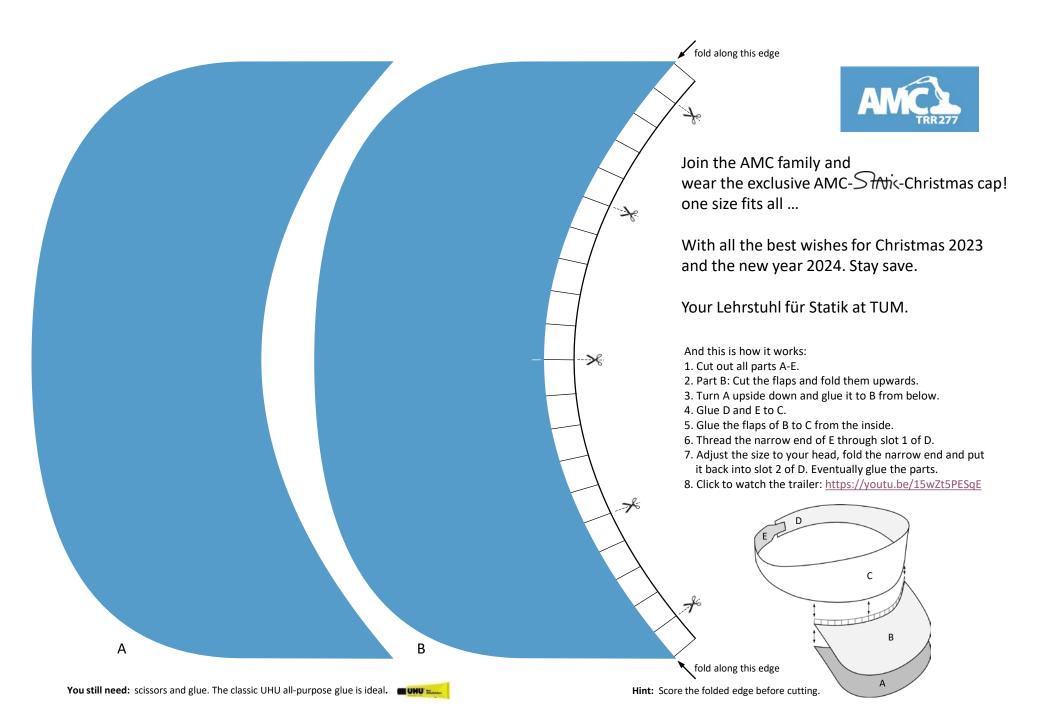

greatest ever great hat, exactly like picture fantastic quality, super craftsmanship really good fit, I like the used look looks authentically worn and well used, exactly what I wanted what I've always dreamed of

**★★★★★** (100.000)

#### Our further articles (more in stock, visit our on-line store)



Lucia at her brightest washed, artistic embroidery only 9 left

**★★★★★** (90,000)



The original Staticap Casual unisex cap, cool only 23 left

**★★★★** (70.000)



KingTUM of Bavaria Letter Mbroidery washed only 7 left

**★★★★** (120,000)



Staticaptain (on order only) Allweather, storm proofed only 17 left

**★★★★★** (60.000)



Staticop (on order only) Distressed denim Sport cap only 4 left

**★★★★** (60,000)



# The Christmas special









# The original one























### What is this?





# Design your individual cap fix D from the back glue to C D The original TUM $\widehat{Shricap}$ always provides excellent protection. Lehrstuhl für Statik – © kub 2023 You still need: scissors and glue. The classic UHU all-purpose glue is ideal.

fix E from the back

Ε