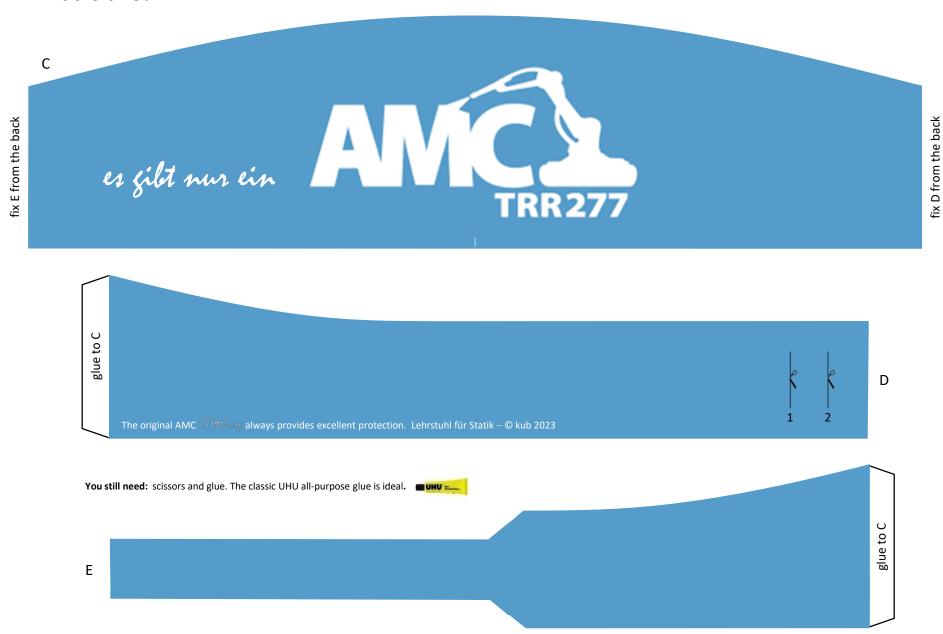

at, exactly like picture fantastic quality, super craftsmanship really good fit, I like the used look looks authentically worn and well used, exactly what I wanted what I've always dreamed of

**★★★★★** (100.000)

#### Our further articles (more in stock, visit our on-line store)



Lucia at her brightest washed, artistic embroidery only 9 left

**★★★★★** (90,000)



The original Staticap Casual unisex cap, cool only 23 left

**★★★★** (70.000)



KingTUM of Bavaria Letter Mbroidery washed only 7 left

**★★★★** (120,000)



Staticaptain (on order only) Allweather, storm proofed only 17 left

**★★★★★** (60.000)



Staticop (on order only) Distressed denim Sport cap only 4 left

**★★★★** (60,000)



# The Christmas special









# The original one























### What is this?





# Design your individual cap fix D from the back glue to C D The original TUM $\widehat{Shricap}$ always provides excellent protection. Lehrstuhl für Statik – © kub 2023 You still need: scissors and glue. The classic UHU all-purpose glue is ideal.

fix E from the back

Ε