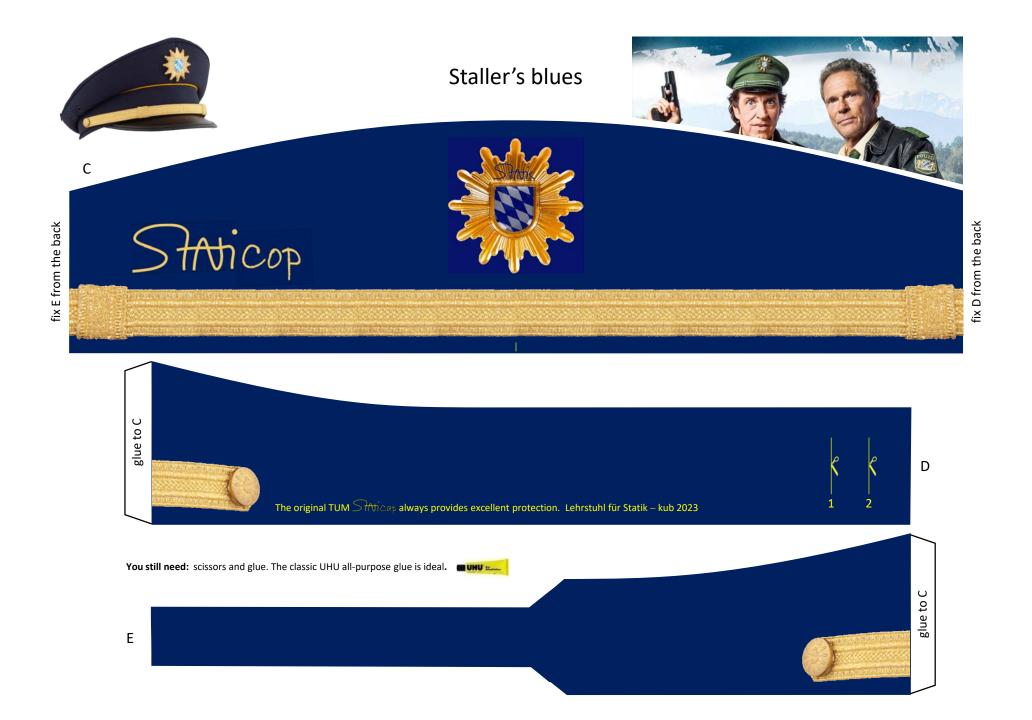

# Design your individual cap fix D from the back glue to C D The original TUM $\widehat{Shricap}$ always provides excellent protection. Lehrstuhl für Statik – © kub 2023 You still need: scissors and glue. The classic UHU all-purpose glue is ideal.

fix E from the back

Ε