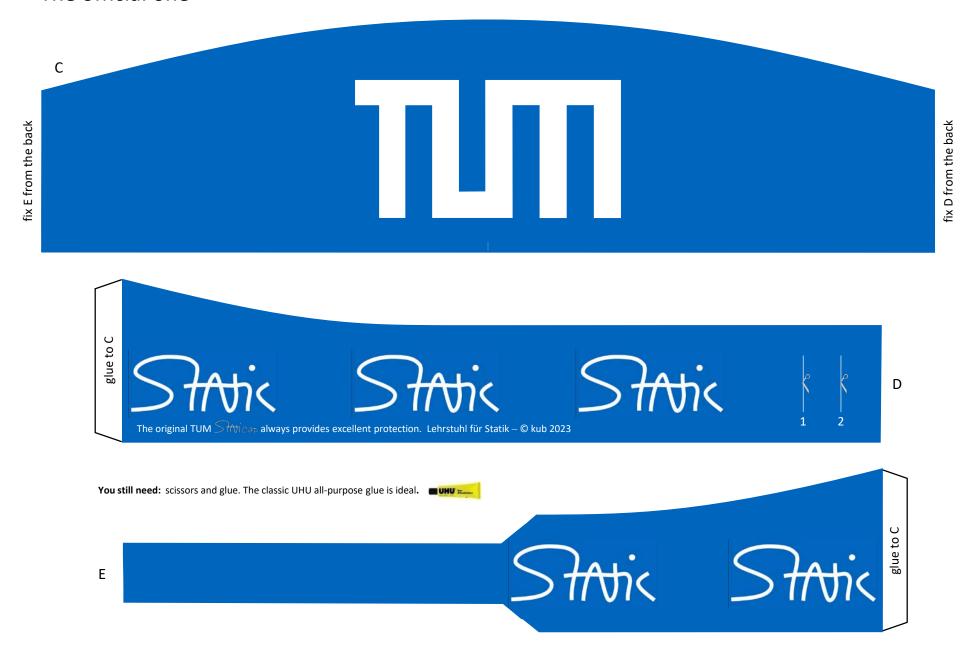

# Design your individual cap fix D from the back glue to C D The original TUM $\widehat{Shricap}$ always provides excellent protection. Lehrstuhl für Statik – © kub 2023 You still need: scissors and glue. The classic UHU all-purpose glue is ideal.

fix E from the back

Ε